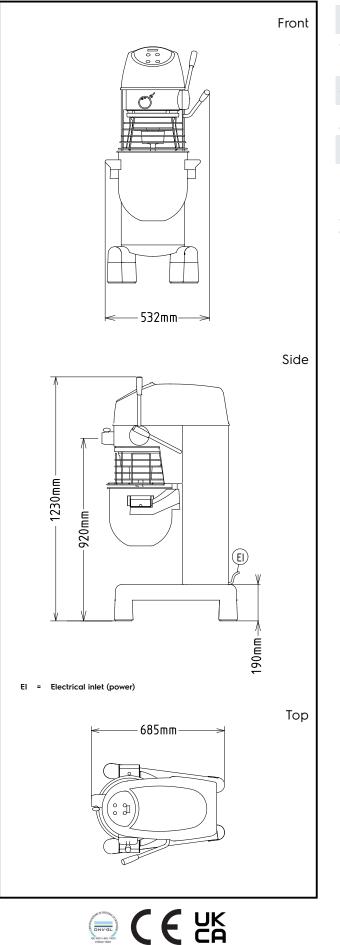

## Planetary Mixers Stainless Steel Planetary Mixer, 20 It. - Floor Model, with Hub

| Electric                                                                                                                                           |                                                                                 |
|----------------------------------------------------------------------------------------------------------------------------------------------------|---------------------------------------------------------------------------------|
| Supply voltage:                                                                                                                                    | 200-240/380-415 V/3 ph/50                                                       |
| 600231 (XBM20AXB3)                                                                                                                                 | Hz                                                                              |
| Capacity:                                                                                                                                          |                                                                                 |
| Performance (up to):<br>Capacity:                                                                                                                  | 6 kg/Cycle<br>20 litres                                                         |
| Key Information:                                                                                                                                   |                                                                                 |
| External dimensions, Width:<br>External dimensions, Depth:<br>External dimensions, Height:<br>Shipping weight:<br>Cold water paste:<br>Egg whites: | 521 mm<br>685 mm<br>1230 mm<br>111 kg<br>6 kg with Spiral hook<br>32 with Whisk |